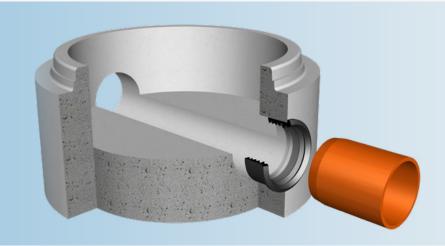

## Trelleborg 945 Five Lip Connector

Flexible connection system for laterals to pipelines and large double walled plastic manholes

### **SEAL DESIGN & FUNCTION**

Trelleborg 945 Five Lip Connector is a rubber seal for flexible connection of pipes to manholes and laterals to pipelines.

It can be used with both prefabricated and core drilled holes.

The multiple lip design allows ease of jointing and provides excellent resistance to transvers shear load whilst allowing a high level of angular deflection in the joint.

The extra wide profile can cover exposed steel renforcement in core drilled holes protecting it from potential corrosion.