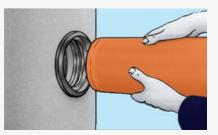

#### JOINT ASSEMBLY

Cha of t pip

Press the seal into the hole. Do not use lubricant.

Chamfer the edge of the connecting pipe and lubricate it with Trelleborg 992 Pipe & Manhole Lube.

Center the spigot of the pipe and push it into the seal until the pipe end is flush with the inner wall.

When the pipe is pushed into the manhole the rubber sealing element is designed to deform. This creates pressure on both spigot and socket, ensuring a watertight seal.