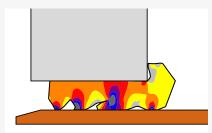

When the pipe is pushed into the manhole the rubber sealing element is designed to deform. This creates pressure on both spigot and socket, ensuring a watertight seal.

#### JOINT ASSEMBLY

Cha of t pip

Press the seal into the hole. Do not use lubricant.

Chamfer the edge of the connecting pipe and lubricate it with Trelleborg 992 Pipe & Manhole Lube.

Center the spigot of the pipe and push it into the seal until the pipe end is flush with the inner wall.