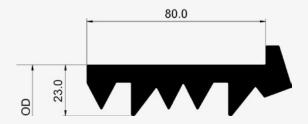

### SIZE CHART

| DN  | OD<br>(mm) | Drilled<br>hole |
|-----|------------|-----------------|
| 110 | 142        | 138             |
| 160 | 190        | 186             |
| 200 | 233        | 226             |
| 250 | 287        | 276             |
| 315 | 351        | 341             |
| 400 | 439        | 426             |