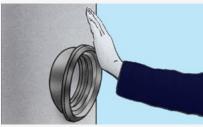

#### JOINT ASSEMBLY

Cha of t pip

Press the seal into the hole. Do not use lubricant.

Chamfer the edge of the connecting pipe and lubricate it with Trelleborg 992 Pipe & Manhole Lube.

Center the spigot of the pipe and push it into the seal until the pipe end is flush with the inner wall.