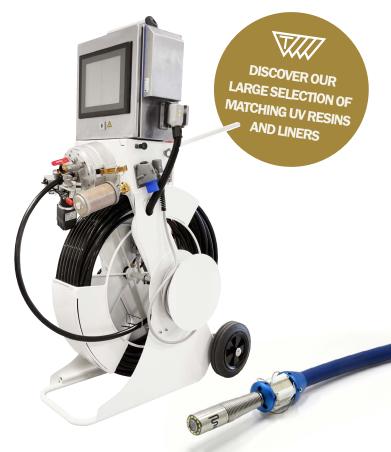

## **LED CURING SYSTEM FOR LATERALS**

LED-curing the easy way. One system for LED light curing with only one head for laterals and small main sewers.

With intense UV-light and innovative cooling technique, the light-head ensures fully cured liners, every time. The slim body design and compact light-unit, enables the head to pass through the otherwise impossible, 90 degree bends.

# Cable length:

■ 70 m push rod (230 ft)

### **Dimensions:**

■ 900 x 550 x 1590 mm (L x W x H)