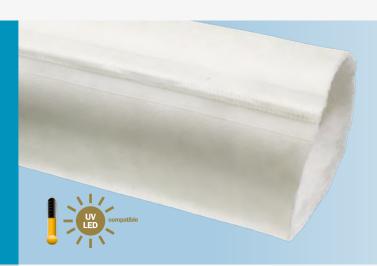

# Trelleborg ViultiFlex Liner

The ideal liner for pipes within buildings

#### **DESIGN & FUNCTION**

The Trelleborg MultiFlex Liner is the unbeatable choice when it comes to rehabilitating vertical and horizontal pipes in buildings with small diameters ranging from DN 30 to DN 100  $[1\frac{1}{4}$ " to 4"].

#### **CURING METHODS**

- Ambient
- Hot water
- Steam
- UV LED Light