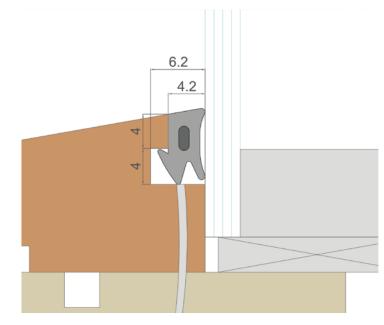

## **BUILT IN SITUATION**

L7038 Glazing gasket

### **DESIGN & FUNCTION**

The hard, internal core prevents overstretching of the gasket during installation, corner joints thus remain permanently closed.

The wedge-shaped underside supports easy installation. The locking lip at half height of the seal ensures a secure fit and a tight joint even with shrinkage tolerances.

## **PRODUCT INFORMATION**

| Material:                                | TSP Lan     |
|------------------------------------------|-------------|
| Rebate:                                  | 8 mm        |
| Gap size:                                | 4.2 mm      |
| <ul> <li>Width of groove:</li> </ul>     | see drawing |
| <ul> <li>Depth of groove:</li> </ul>     | see drawing |
| <ul> <li>Packing unit/carton:</li> </ul> | 200 m       |
| Packing unit/pallet:                     | 6000 m      |
| Min. order quantity:                     | 1 carton    |
|                                          |             |