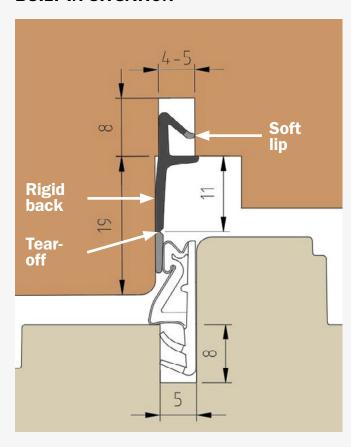

## **BUILT IN SITUATION**

| ARTICLE | HEIGHT OF  | GAP SIZE | WIDTH OF   | DEPTH OF   | PACKING UNIT | PACKING UNIT |
|---------|------------|----------|------------|------------|--------------|--------------|
|         | REBATE, MM | MM       | GROOVE, MM | GROOVE, MM | M/CARTON     | M/PALETT     |
| L7008   | 12 - 19    | 4 - 5    | 4 - 5      | 8          | 210          | 2940         |

## PRODUCT INFORMATION

Material: **TPE** Rebate: 12 - 19 mm Gap size: 5 - 6 mm Width of groove: 4 - 5 mm Colors: according to RAL