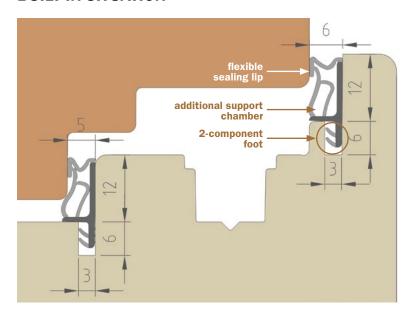

#### **KEY FEATURES & BENEFITS**

- Additional support chamber in the gasket-head
- **■** Excellent surface pressure
- **■** Flexible sealing lip
- Clear joint appearance

#### **BUILT IN SITUATION**

## **PRODUCT INFORMATION**

| ■ Material:          | TSP Last |
|----------------------|----------|
| ■ Rebate:            | 12 mm    |
| ■ Gap size:          | 5 - 6 mm |
| Width of groove:     | 3 mm     |
| Depth of groove:     | 6 mm     |
| Packing unit/carton: | 150 m    |
| Packing unit/pallet: | 4500 m   |
| Min. order quanitiy: | 1 carton |