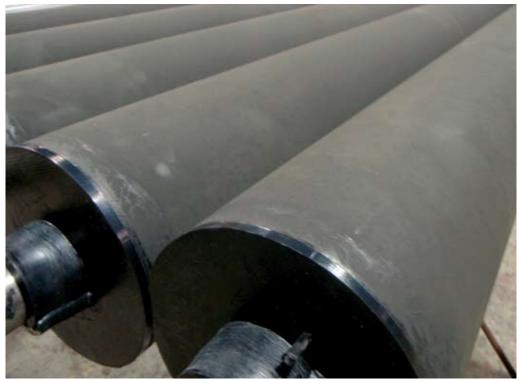

## **Equipment lined includes:**

- Launders
- Spools
- Pipes
- Chutes
- Agitation shafts
- Vessels
- Screen components
- Pulleys
- Trunnions
- Trommel frames