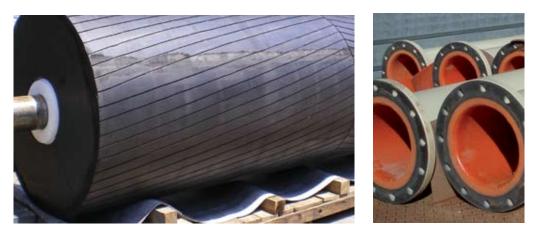

## **Equipment lined includes:**

- Launders
- Spools
- Pipes
- Chutes
- Agitation shafts
- Vessels
- Screen components
- Pulleys
- Trunnions
- Trommel frames