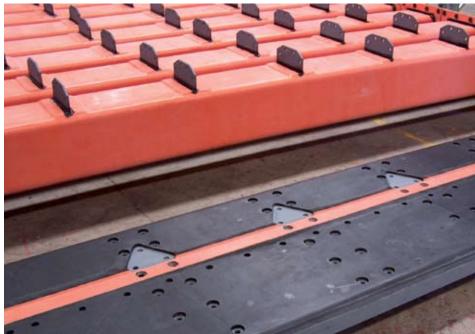

## **Equipment lined includes:**

- Launders
- Spools
- Pipes
- Chutes
- Agitation shafts
- Vessels
- Screen components
- Pulleys
- Trunnions
- Trommel frames