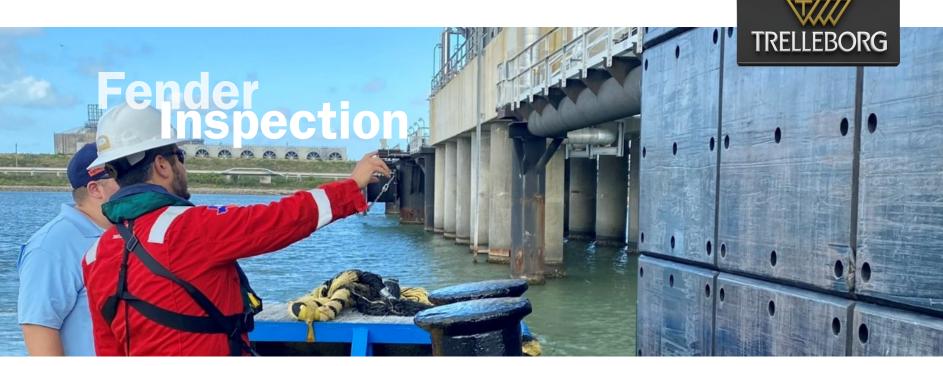

## Take small steps today for a safer tomorrow

Fender systems are an integral part of the port infrastructure, and their maintenance is important for the safety and efficiency of port operations, protecting vessels and terminals. A proactive scheduled inspection of marine fenders is crucial to addressing deterioration early on and identifying dangers and repair opportunities before further damage occurs.

Trelleborg provides world-class fender inspection services to port and terminal operators worldwide by providing a standardized method for documenting inspections, raising user awareness of fender condition, and enabling managers to review inspection results in real-time for greater insight. The inspections performed by Trelleborg are carried out by trained and qualified experts in accordance with international standards. In this process, a comprehensive assessment report is produced, enabling operators to optimize efficiency, and increase fender durability.

## Trelleborg's inspection services at a glance

Our experts examine & document the condition of the fenders on-site to ensure accuracy

In line with international standards, fender systems are evaluated for deterioration and damages