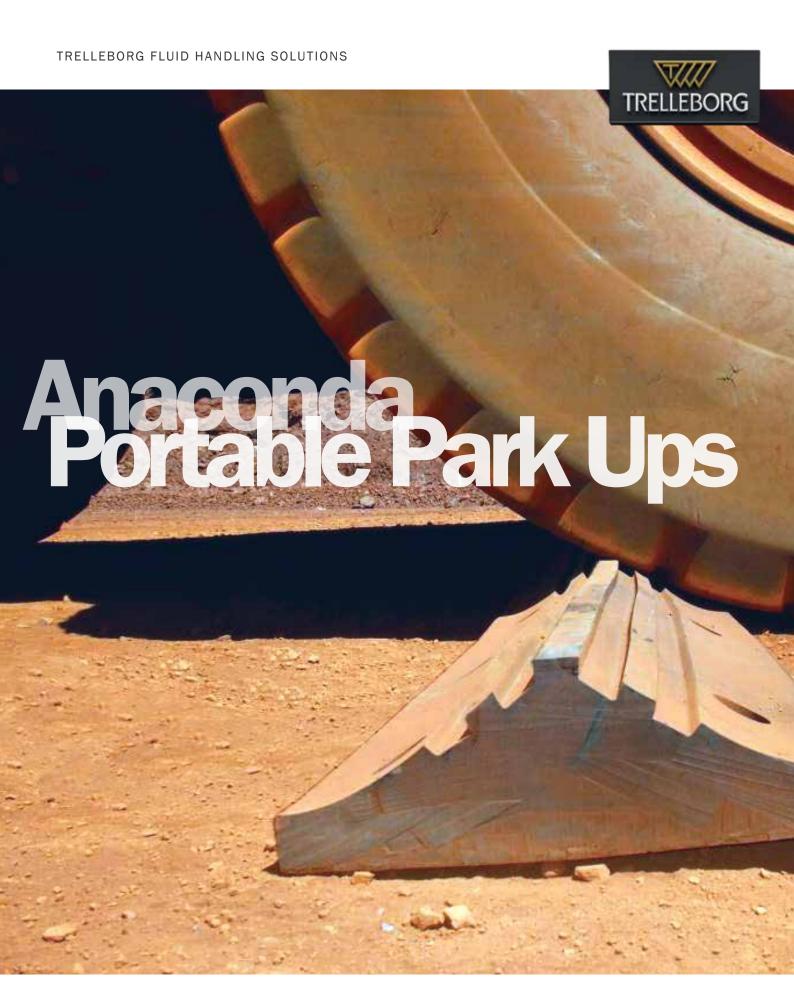

# ANACONDA PORTABLE PARK UPS

Trelleborg Anaconda Portable Park Ups were designed in conjunction with a major iron ore producer to ensure quick, easy and safe parking in any location of the mine site.