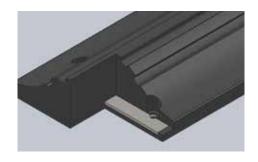

# **FEATURES INCLUDE**

- Heavy duty solid rubber construction
- Easy and safe to transport
- Self securing, no need for any anchor points
- Steel reinforced tow point

## **TECHNICAL DATA**

- Extruded specially formulated quality
   65 Duro Rubber
- Weathering, ozone and ageing resistant compound
- Able to withstand the extremes of outback temperature
- Dimensions 10 metre long x
   500mm wide x 180mm high
- Weight 200 kg