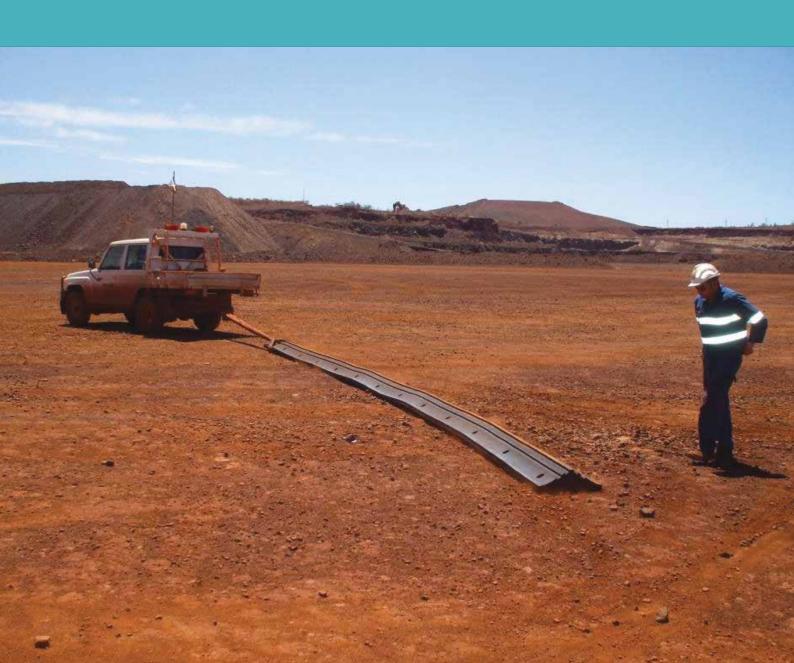

# ANACONDA PORTABLE PARK UPS

Trelleborg Anaconda Portable Park Ups were designed in conjunction with a major iron ore producer to ensure quick, easy and safe parking in any location of the mine site.

# **FEATURES INCLUDE**

- Heavy duty solid rubber construction
- Easy and safe to transport
- Self securing, no need for any anchor points
- Steel reinforced tow point