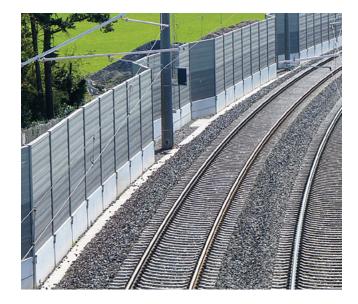

Trelleborg's Leniter Acoustic Barrier System is a noise reducing modular track-side barrier system, that can be installed along various lengths of a rail track, in both urban and countryside environments, quickly and easily with minimal ongoing maintenance required.

The Leniter Acoustic Barrier System is a proven noise attenuation solution, engineered to provide acoustic noise absorption up to 43dBA. Barriers are fully customizable to individual project requirements, with a variety of barrier heights, colours and designs available to ensure the system blends in and complements surroundings, while delivering superior noise absorption performance.

## **How does it work?**

Barriers are made from a variety of materials that dampen noise and remove the energy from sound waves, reducing the amount of radiated sound that passes through the barrier system.