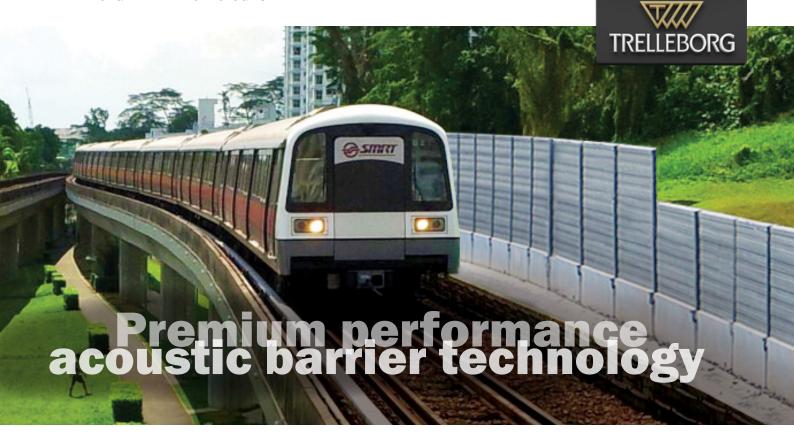

# **Leniter Acoustic Barrier System**

Noise pollution from urban rail lines can cause a significant amount of problems for neighbouring businesses and communities, increasing the need for noise barrier solutions to protect local environments and mitigate noise levels from rail rolling stock.

Trelleborg's Leniter Acoustic Barrier System is a noise reducing modular track-side barrier system, that can be installed along various lengths of a rail track, in both urban and countryside environments, quickly and easily with minimal ongoing maintenance required.

The Leniter Acoustic Barrier System is a proven noise attenuation solution, engineered to provide acoustic noise absorption up to 43dBA. Barriers are fully customizable to individual project requirements, with a variety of barrier heights, colours and designs available to ensure the system blends in and complements surroundings, while delivering superior noise absorption performance.