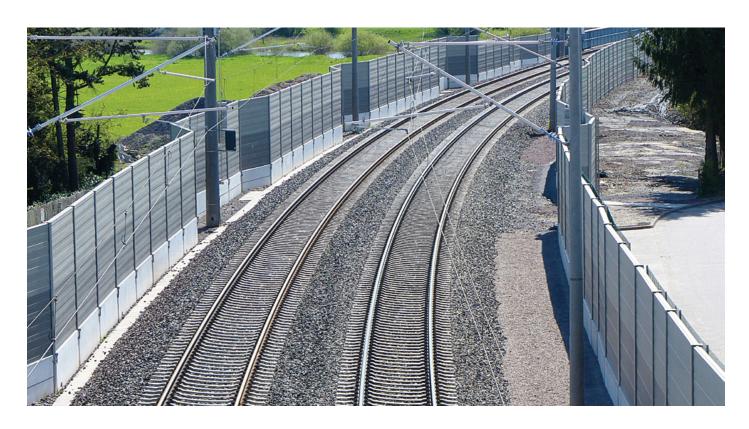

Trelleborg's Leniter Acoustic Barrier System is a noise reducing modular track-side barrier system, that can be installed along various lengths of a rail track, in both urban and countryside environments, quickly and easily with minimal ongoing maintenance required.

The Leniter Acoustic Barrier System is a proven noise attenuation solution, engineered to provide acoustic noise absorption up to 43dBA. Barriers are fully customizable to individual project requirements, with a variety of barrier heights, colours and designs available to ensure the system blends in and complements surroundings, while delivering superior noise absorption performance.

## **How does it work?**

Barriers are made from a variety of materials that dampen noise and remove the energy from sound waves, reducing the amount of radiated sound that passes through the barrier system.