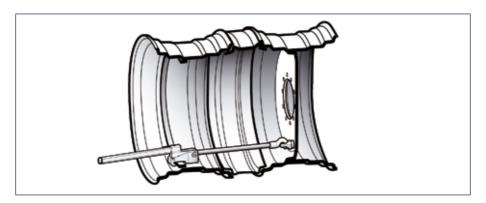

## **DU0500**

Dual mounting system.

## **Advantages**

- One supplier for the complete package: tire wheel dual
- · Easy maintenance, easy service
- No modifications needed for the tractor
- · Easy to mount and demount
- Attached rim and drum for easy handling
- Customized distance between wheels