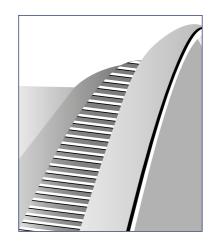

## **THK**

Trelleborg High Knurling - THK handles high stress and extreme torque, enabling tractors to work at maximum efficiency and productivity.

Together with Trelleborg Extra Large tires, THK represents a system that meets all requirements.

New technology has delivered an advanced knurling design where the height of the profile has almost doubled, providing maximum performance at high speed and torque. In addition, by coating the bead seat of the rim with friction paint, the grip is significantly improved so that tire slippage at extreme torque is prevented.