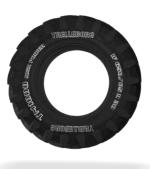

Shown in picture, the tire is personalized with the Blunk name. Blunk is a key German agricultural contracting firm.