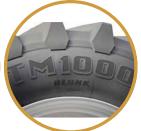

Shown in picture, the tire is personalized with the Blunk name. Blunk is a key German agricultural contracting firm.