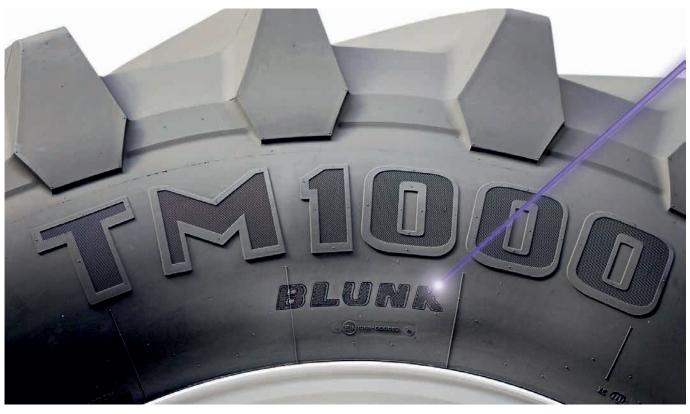

Shown in picture, the tire is personalized with the Blunk name. Blunk is a key German agricultural contracting firm.