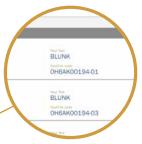

Shown in picture, the tire is personalized with the Blunk name. Blunk is a key German agricultural contracting firm.