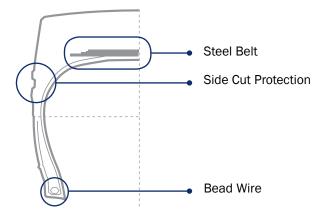

# **Main Benefits**

- High resistance to external aggression
- Excellent tire life due to deep tread
- Designed for very hard conditions
- Sidewall rubber ring guard

## **New sidewall protection**