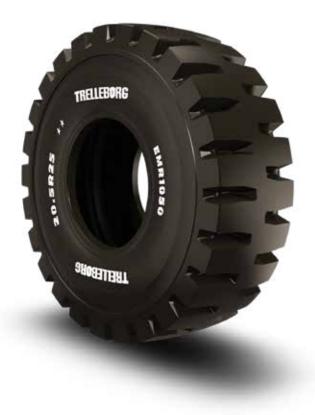

# **EMR 1050**

The Trelleborg EMR range is designed to enhance productivity in critical construction applications, delivering both enhanced damage protection and durability while the multi surface tread design delivers control and perfect grip when it's needed the most, whether on sand, rock, gravel or soil.

The strong radial carcass and state of the art compound assure long life, while providing equal load distribution for a comfortable ride, maintaining low fuel consumption.

Designed for loader applications, the EMR 1050 range is the best solution for open pits and quarries, underground mines, waste and recycling as well as severe construction applications.