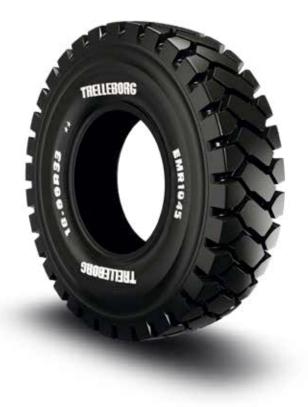

# **EMR 1045**

The Trelleborg EMR range is designed to enhance productivity in critical construction applications, delivering both enhanced damage protection and durability while the multi surface tread design delivers control and perfect grip when it's needed the most, whether on sand, rock, gravel or soil.

# **EMR 1045**