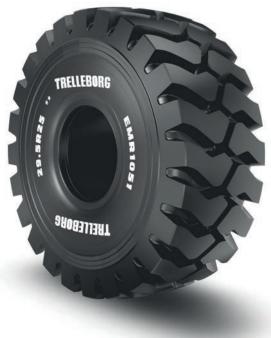

# EMR 1051 Earthmover Radial Tires

# **EMR 1051**

# **TECHNICAL DATA – LOADER SERVICE**

| Tire Size | Tread Pattern<br>TRA | Rim Size<br>(Permitted)        | Tread Depth<br>[32nd] | Service<br>Description<br>LI/SS<br>Loader | Tire Load<br>Capacity (Ibs)<br>at 6 (mph) | Tire Pressure<br>(psi) |
|-----------|----------------------|--------------------------------|-----------------------|-------------------------------------------|-------------------------------------------|------------------------|
| 20.5 R 25 | L5                   | 17.00/2.0-25<br>(17.00/1.7-25) | 88                    | **<br>193 A2                              | 25,353                                    | 83                     |
| 23.5 R 25 | L5                   | 19.50/2.5-25                   | 96                    | **<br>201 A2                              | 31,973                                    | 83                     |
| 26.5 R 25 | L5                   | 22.00/3.0-25                   | 107                   | **<br>209 A2                              | 40,793                                    | 83                     |
| 29.5 R 25 | L5                   | 25.00/3.5-25                   | 116                   | **<br>216 A2                              | 49,392                                    | 83                     |