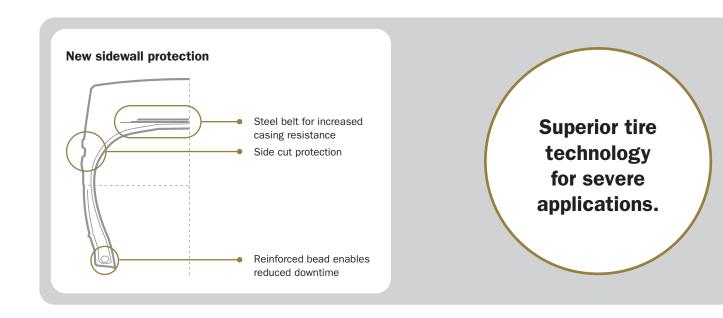

#### **Main benefits**

- Optimal traction
- Excellent tire life due to deep tread
- Cut resistant compound
- Sidewall rubber ring guard protection
- Robust casing to support eventual retreading\*

#### **Tire features**

ALL-STEEL RADIAL

REINFORCED

MULTI

**EXCELLENT** 