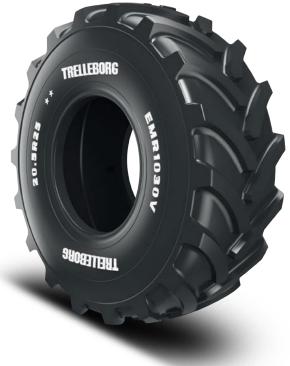

# EMR 1030 V Earthmover Radial Tires

# **EMR 1030 V**

#### PREMIUM RADIAL PNEUMATIC

The Trelleborg EMR range is designed to enhance productivity in critical construction applications, delivering both enhanced damage protection and durability.

The R1 tread pattern delivers control and perfect grip when it's needed the most, whether on soil, fields and mud.

The strong radial casing and state of the art compound assure long life, while providing equal load distribution for a comfortable ride, maintaining low fuel consumption. EMR 1030 V is especially designed for loaders and dozer agriculture application.