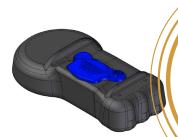

#### Sensor

- Extra small sensor
- · Five-years battery life
- Up to 12 bar/172 psi pressure range

## Smart casing, unique solution

- Innovative Trelleborg system
- Sensor inserted into the patch
- · Patch glued to the inner liner

Pressure and temperature measurements every 5 seconds

Cloud data transmission and optional display in the cabin