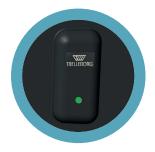

#### Sensor

- Extra small sensor
- · Five-years battery life
- Up to 12 bar/172 psi pressure range

### **Gateway**

- Integrated real time sensor receiver
- Worldwide 3G reliable coverage
- Plug&Play installation