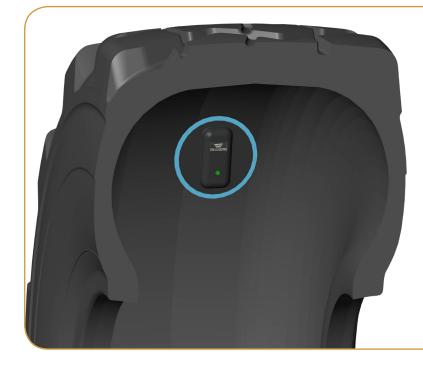

## Smart casing, unique solution

- Innovative Trelleborg system
- Sensor inserted into the patch
- · Patch glued to the inner liner

Pressure and temperature measurements every 5 seconds

Cloud data transmission and optional display in the cabin