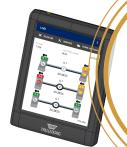

### **Display**

- Optional 2,8" touch screen display
- · Day/Night view
- Optimized screen resolution

Data monitoring through your PC or mobile devices