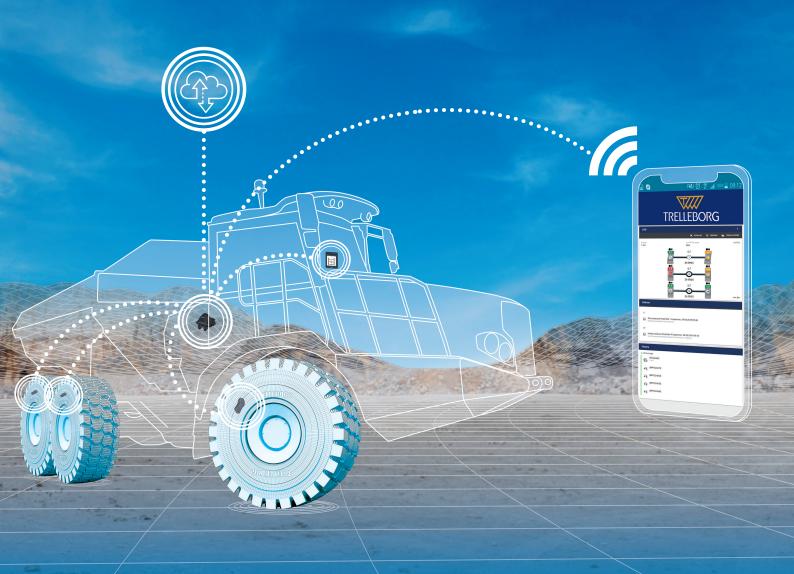

## New Trelleborg TPIVIS. Increase your fleet uptime

The Trelleborg TPMS, engineered for construction and port applications, is a cloud based system which integrates tire sensors, a central gateway on the machine and an online platform to fully monitor your fleet operations and to avoid dangerous accidents.

## **Trelleborg TPMS**

WHEEL LOADER

ARTICULATED DUMP TRUCK

**RIGID DUMP TRUCK** 

ENHANCED SAFETY

FLEET MANAGEMENT

FULL CONNECTIVITY