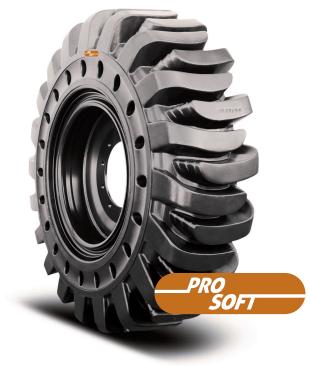

## Brawler HPS Telehandler

PREMIUM SOLID

Brawler HPS (High Performance Solid) Telehandler tires are the best choice to perform in demanding environments.

The PROSOFT line is designed to deliver a superior ride, which increases uptime and decreases equipment wear and operator fatigue.

The wide, flat tread design provides exceptional stability and extended operating hours.

### **Main Benefits**

- Outstanding ride comfort
- Durable cut-resistant rubber compound eliminates downtime caused by flats and sidewall cuts
- · Press on to flat-based wheels
- Deep lug tread design offers three times more wear than a pneumatic tire
- Excellent traction

### **Tire Features**