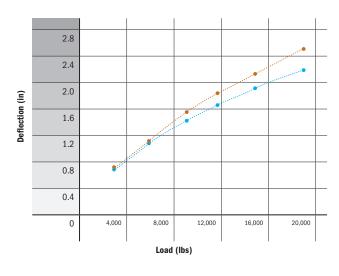

### **Comparing Telehandler Prosoft vs Regular**

| Deflection - Index % | +12% |
|----------------------|------|
| Footprint - Index %  | +6%  |

#### DEFLECTION

HPS SF Traction Prosoft

HPS SF Traction Regular

HPS SF Traction Prosoft
HPS SF Traction Regular

Discover our virtual showroom

virtualshowroom-wheels.trelleborg.com/wheels/us/

Trelleborg Wheel Systems Americas, Inc. 107 Audubon Road, Building 2, Suite #205, Wakefield, MA 01880 www.trelleborg.com/wheels/us