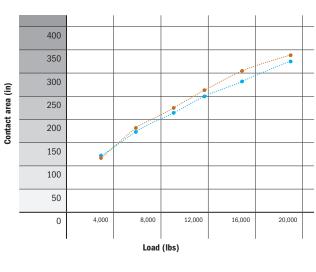

### **Comparing Telehandler Prosoft vs Regular**

| Deflection - Index % | +12% |
|----------------------|------|
| Footprint - Index %  | +6%  |

Follow us

►

FOOTPRINT