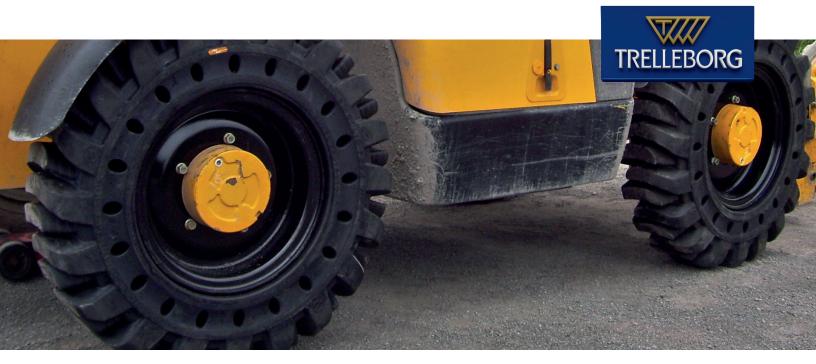

## Brawler HPS Telehandler

PREMIUM SOLID

Brawler HPS (High Performance Solid) Telehandler tires are the best choice to perform in demanding environments.

The PROSOFT line is designed to deliver a superior ride, which increases uptime and decreases equipment wear and operator fatigue.

The wide, flat tread design provides exceptional stability and extended operating hours.

### **Main Benefits**

- Outstanding ride comfort
- Durable cut-resistant rubber compound eliminates downtime caused by flats and sidewall cuts
- · Press on to flat-based wheels
- Deep lug tread design offers three times more wear than a pneumatic tire
- Excellent traction