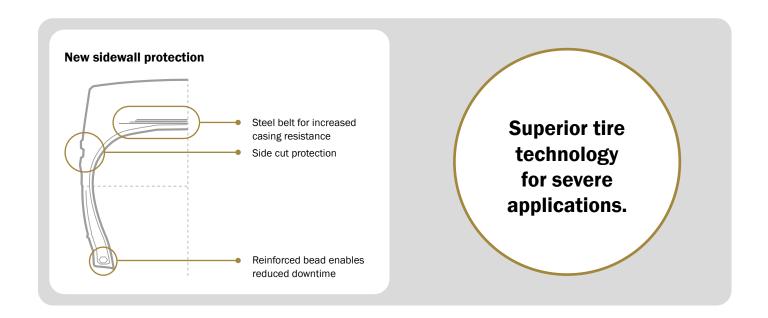

## **Main benefits**

- Superior traction
- Long tire life due to deep tread
- Excellent ride comfort
- Sidewall rubber ring guard protection
- Robust casing to support eventual retreading\*

### **Tire features**

ALL-STEEL RADIAL CONSTRUCTION

REINFORCED CASING

MULTI SURFACE

EXCELLENT RIDE COMFORT