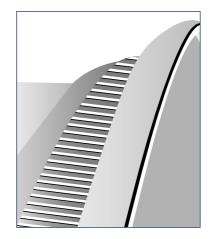

## тнк

Trelleborg High Knurling - THK handles high stress and extreme torque, enabling tractors to work at maximum efficiency and productivity. Together with Trelleborg Extra Large tyres, THK represents a system that meets all requirements.

New technology has delivered an advanced knurling design where the height of the profile has almost doubled, providing maximum performance at high speed and torque. In addition, by coating the bead seat of the rim with friction paint, the grip is significantly improved so that tyre slippage at extreme torque is prevented.