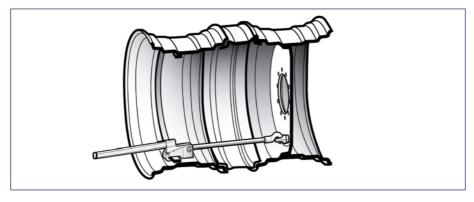

## DU0500

Dual mounting system.

## Advantages

- One supplier for the complete package: tyre - wheel - dual
- Easy maintenance, easy service
- No modifications needed for the tractor
- · Easy to mount and demount
- Attached rim and drum for easy handling
- Customized distance between wheels