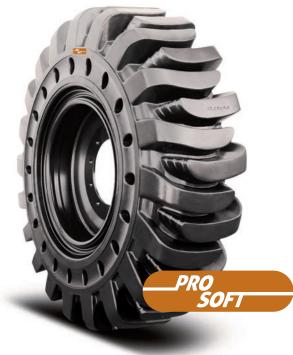

# PREMIUM SOLID

Brawler HPS (High Performance Solid) Telehandler tires are the best choice to perform in demanding environments.

The PROSOFT line is designed to deliver an excellent ride, prolonging operating time for equipment which results in reduced equipment and operator fatigue.

The wide, flat tread design provides excellent stability and extended operating hours.

# **Main Benefits**

- · Excellent ride comfort
- Durable cut-resistant rubber compound eliminates downtime caused by flats and sidewall cuts
- · Press on to flat-based wheels
- Deep lug tread design offers three times more wear than a pneumatic tire
- Excellent traction

## **Tire Features**

CUT RESISTANT COMPOUND

PUNCTURE