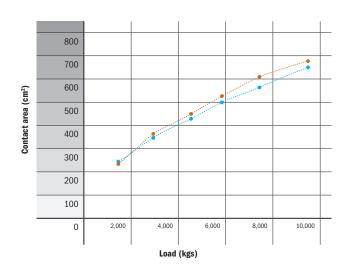

# Comparing Telehandler Prosoft vs Regular

| Deflection - Index % | +12% |
|----------------------|------|
| Footprint - Index %  | +6%  |

## FOOTPRINT

HPS SF Traction ProsoftHPS SF Traction Regular