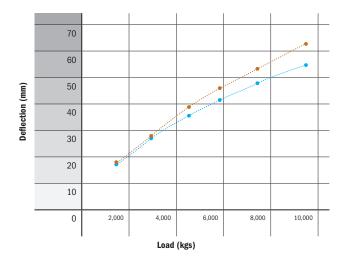

# Comparing Telehandler Prosoft vs Regular

| Deflection - Index % | +12% |
|----------------------|------|
| Footprint - Index %  | +6%  |

## DEFLECTION