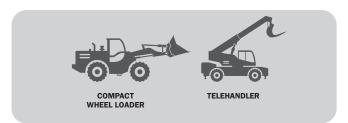

HPS Solidflex Traction

# Brawler HPS Telehandler

# PREMIUM SOLID

Brawler HPS (High Performance Solid) Telehandler tires are the best choice to perform in demanding environments.

The PROSOFT line is designed to deliver an excellent ride, prolonging operating time for equipment which results in reduced equipment and operator fatigue.

The wide, flat tread design provides excellent stability and extended operating hours.

# **Main Benefits**

- · Excellent ride comfort
- Durable cut-resistant rubber compound eliminates downtime caused by flats and sidewall cuts
- · Press on to flat-based wheels
- Deep lug tread design offers three times more wear than a pneumatic tire
- Excellent traction

## **Application**



## **Tire Features**







CUT RESISTANT COMPOUND



PUNCTURE

# **Brawler HPS Telehandler**

# PREMIUM SOLID

## **HPS SOLIDFLEX TRACTION**

| Tire Size | Alternative<br>Metric Size | Rim Size | Overall Diameter<br>[mm] | Section Width<br>[mm] | Tread Depth<br>[mm] | Load Capacity<br>10 km/h [kg] |
|-----------|----------------------------|----------|--------------------------|-----------------------|---------------------|-------------------------------|
| 43x15-24  | 405/70-20                  | 10.0-24  | 1,090                    | 380                   | 82                  | 5,600                         |
| 47x17-24  | 405/70-24                  | 10.0-24  | 1,190                    | 430                   | 100                 | 6,300                         |
| 13.00-24  |