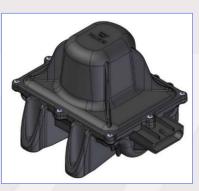

## **TPMS ROUTER**

Router is a telematics device receiving data from tire pressure sensors and providing pressure and temperature information to the driver display, and cloud servers over a cellular network (GSM/UMTS). The router can be configured remotely and set as a gate or an on-board (vehicle) application.

The Driver Display can be used to pair the pulling unit and the pulled unit to show the values and alarm messages for both units.

- ✓ Qualified according to OEM requirements
- ✓ Receives the INTIRE Tire Pressure Sensor data
- Transmits Tire Pressure Sensor data regularly via mobile connection to Cloud Server
- ✓ Communicates with optional Driver Information Display via cable
- ✓ Housing is protected against splashing water (IP69K)