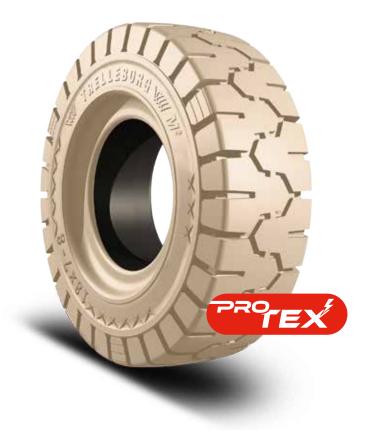

## **ELECTRICALLY** CONDUCTING **NON MARKING**

New from Trelleborg, the ProTEX, a 100% Non-Marking Electrically Conducting compound engineered for use on Materials Handling applications operating in potentially explosive environments.

Engineered to be compliant with the EN1755 safety regulation, the ProTEX compound allows your material handling equipment to be safely used in applications where there is a presence of flammable gas, vapor, or dust.

## **Main Benefits**

- 100% Non Marking & Electrically Conducting compound
- · Built on expertise in polymer engineering and Materials Handling
- Safer than the alternative of fixed earthing strips
- EN1755 compliant