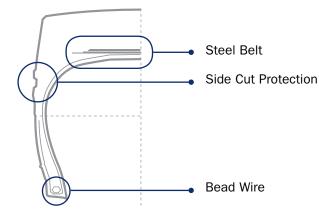

### **Main Benefits**

**Tire Features** 

- High resistance to external aggression
- · Excellent tire life due to deep tread
- · Designed for very hard conditions
- Sidewall rubber ring guard

## New sidewall protection

Follow us

Yokohama TWS S.p.A. Via Nazionale Tiburtina, 143 - 00019 Villa Adriana - Tivoli (RM), Italy Phone: +39 0774 3841 – info.tws@yokohama-tws.com www.trelleborg-tires.com