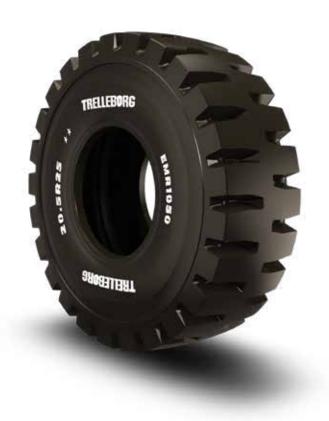

# EMR 1050 Earthmover Radial Tires

PREMIUM RADIAL PNEUMATIC

The Trelleborg EMR range is designed to enhance productivity in critical construction applications, delivering both enhanced damage protection and durability while the multi surface tread design delivers control and perfect grip when it's needed the most, whether on sand, rock, gravel or soil.

### **Main Benefits**

**Tire Features** 

- High resistance to external aggression
- · Excellent tire life due to deep tread
- · Designed for very hard conditions
- Sidewall rubber ring guard