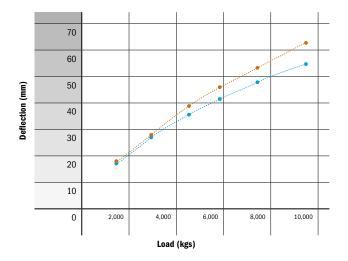

#### **DEFLECTION**

### Comparing Telehandler Prosoft vs Regular

| Deflection - Index % | +12% |
|----------------------|------|
| Footprint - Index %  | +6%  |