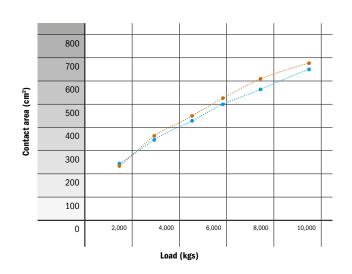

#### **FOOTPRINT**

HPS SF Traction Prosoft

HPS SF Traction Regular

Follow us

### Comparing Telehandler Prosoft vs Regular

| Deflection - Index % | +12% |
|----------------------|------|
| Footprint - Index %  | +6%  |