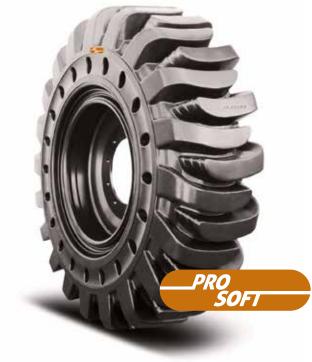

#### PREMIUM SOLID

Brawler HPS (High Performance Solid) Telehandler tires are the best choice to perform in demanding environments.

The PROSOFT line is designed to deliver an excellent ride, prolonging operating time for equipment which results in reduced equipment and operator fatigue.

#### **Main Benefits**

- · Excellent ride comfort
- Durable cut-resistant rubber compound eliminates downtime caused by flats and sidewall cuts
- · Press on to flat-based wheels
- Deep lug tread design offers three times more wear than a pneumatic tire
- · Excellent traction

#### **Tire Features**

CUT RESISTANT COMPOUND

PUNCTURE