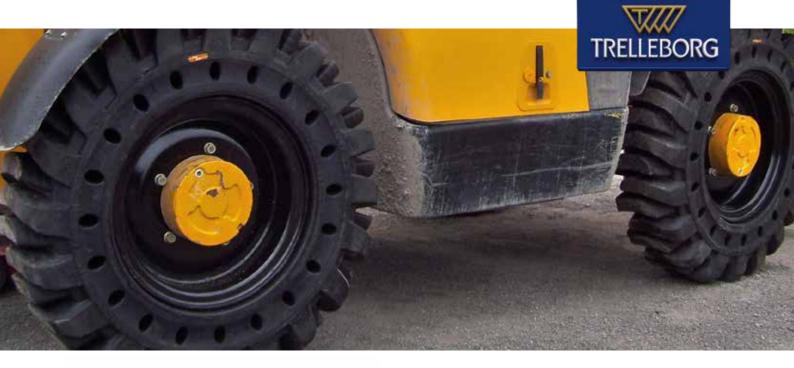

# Brawler HPS Telehandler

#### PREMIUM SOLID

Brawler HPS (High Performance Solid) Telehandler tires are the best choice to perform in demanding environments.

The PROSOFT line is designed to deliver an excellent ride, prolonging operating time for equipment which results in reduced equipment and operator fatigue.

The wide, flat tread design provides excellent stability and extended operating hours.