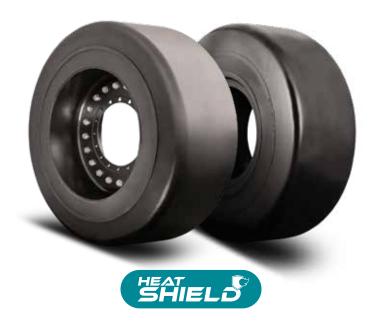

## **SUPER PREMIUM COMPOUNDS FLAME RETARDANT**

Trelleborg Heat Shield, a compound engineered for use on applications in the metal processing industry, handling hot and cold slag.

Available on Brawler HPS and HD smooth tires not featuring Solidflex elliptical apertures to avoid hot material lodging in the tire.

Engineered to withstand the high ambient temperatures associated with metal production.

## **Main Benefits**

- · Protects the tire against damage from heat source
- Eliminates the need for expensive tire chains
- Reduced downtime from the fitting and maintenance of chains

Follow us