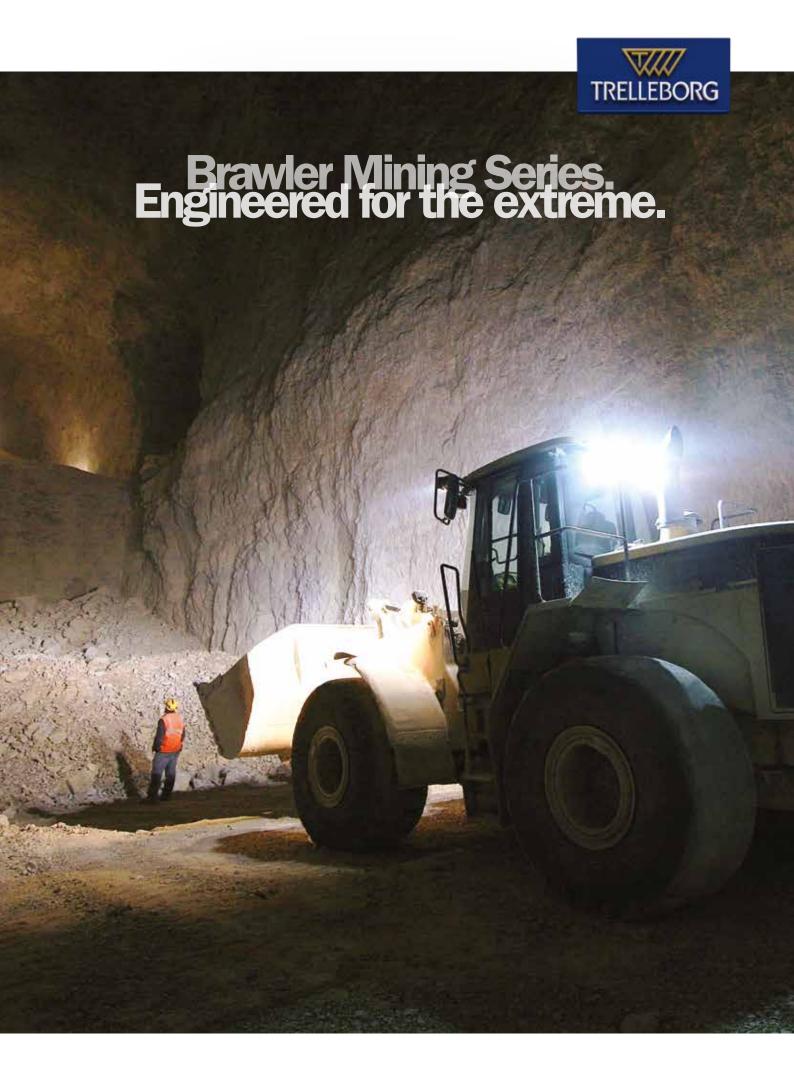

## Brawler Mining Series. Engineered for the extreme.

## PREMIUM SOLID

Underground mines require equipment that keeps running. Tires are a critical element to this equipment, which are exposed to rocky debris, sharp-edged walls, high load capacities and heat. The Mining Series from Trelleborg has been designed to perform in these conditions delivering an excellent whole life cost.