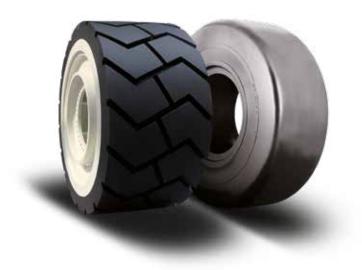

## PREMIUM SOLID

Underground mines require equipment that keeps running. Tires are a critical element to this equipment, which are exposed to rocky debris, sharp-edged walls, high load capacities and heat. The Mining Series from Trelleborg has been designed to perform in these conditions delivering an excellent whole life cost.

**Maximum Performance:** All Brawler tires feature a solid construction and durable cut resistant mining compound which helps eliminate downtime caused by punctures and tire damage. Brawler tires are proven to last outlasts foam filled pneumatics.