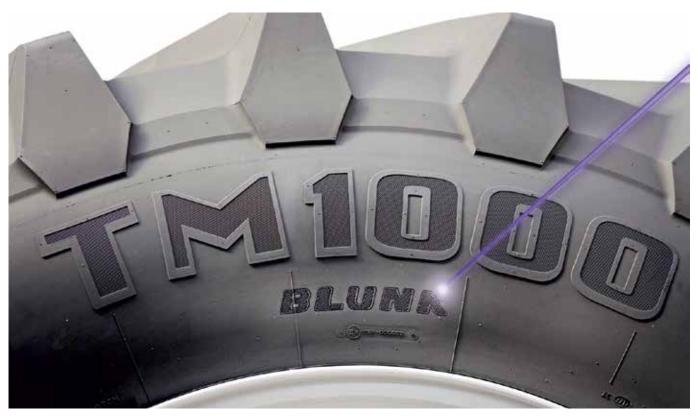

Shown in picture, the tire is personalized with the Blunk name. Blunk is a key German agricultural contracting firm.