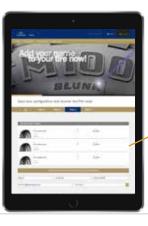

## Just follow 4 easy steps. Let's get started

Select your Trelleborg tire

2 Add your text

Save your configuration

Bring YourTire code to the Trelleborg point of sales!

Discover our website

Follow us