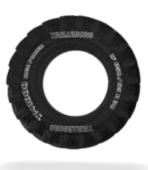

Shown in picture, the tire is personalized with the Blunk name. Blunk is a key German agricultural contracting firm.