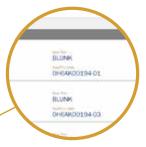

Shown in picture, the tire is personalized with the Blunk name. Blunk is a key German agricultural contracting firm.