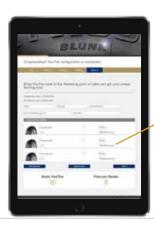

## Premium performance, with your personal touch

Have you ever though about personalizing your tractor tires? Now, with YourTire by Trelleborg you can. And we have made it easy for you.

Go to trelleborg-yourtire.com and with a few clicks you can make your tires become unique.

## Just follow 4 easy steps. Let's get started

Select your Trelleborg tire

2 Add your text

Save your configuration

Bring YourTire code to the Trelleborg point of sales!

Discover our website

Follow us