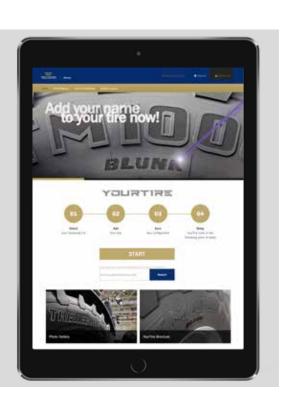

## Just follow 4 easy steps. Let's get started

Select your Trelleborg tire

2 Add your text

Save your configuration

Bring YourTire code to the Trelleborg point of sales!

Discover our website

Follow us