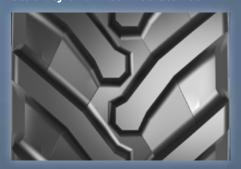

## MPT100 The versatile high per

The MPT100 is the new Trelleborg steel belted tire designed for multi-purpose Off-Road trucks. It stands out for its great wear resistance, stability and comfort while running on or off the road. In the field, its pattern design gives a significant net footprint area and excellent traction.

## forming tire

Wide lug head maximizes road performance and wear resistance

Flatter tread crown improves the tire's footprint and stability

Inter-lug terraces ensure excellent self-cleaning

Increased lug angles minimize vibration and improve road performance

**5** Extra-wide tread width delivers enhanced stability and wear resistance