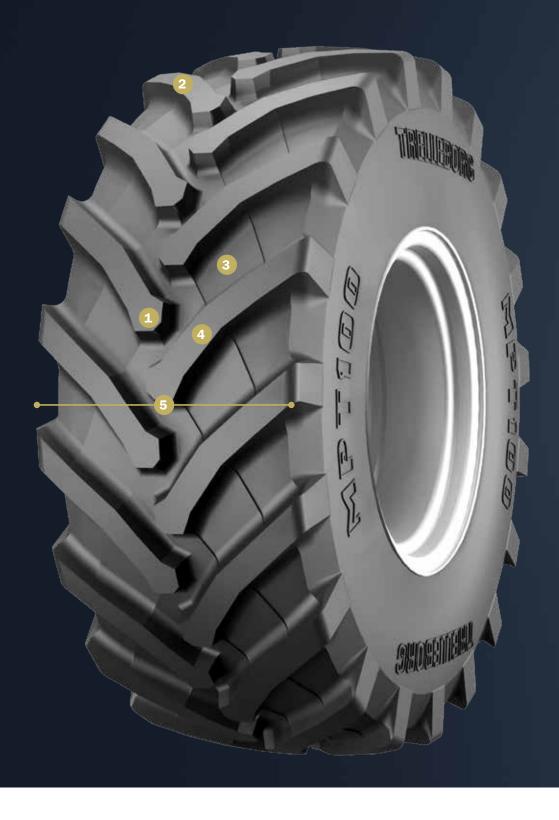

## forming tire

Wide lug head maximizes road performance and wear resistance

Flatter tread crown improves the tire's footprint and stability

Inter-lug terraces ensure excellent self-cleaning

Increased lug angles minimize vibration and improve road performance

**5** Extra-wide tread width delivers enhanced stability and wear resistance