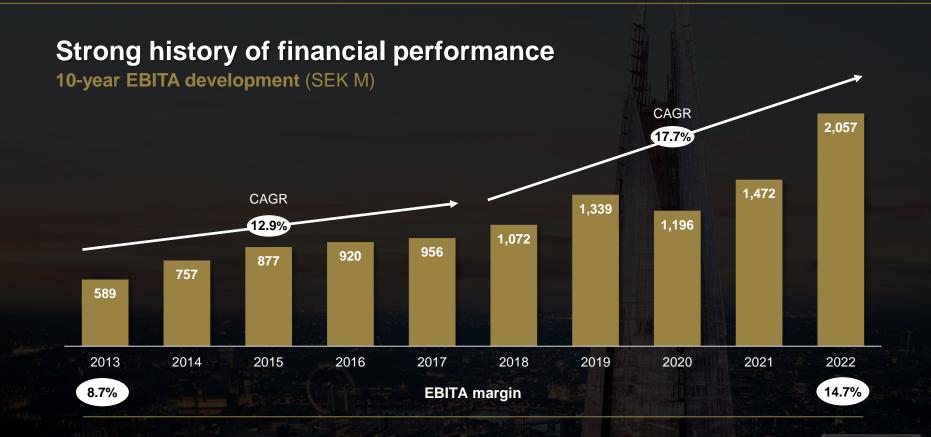

# **Trelleborg Industrial Solutions**

# **Trelleborg Industrial Solutions**

85%
DIVERSIFIED INDUSTRIALS

Port & marine

All three combined

~2/3

of Diversified industrials