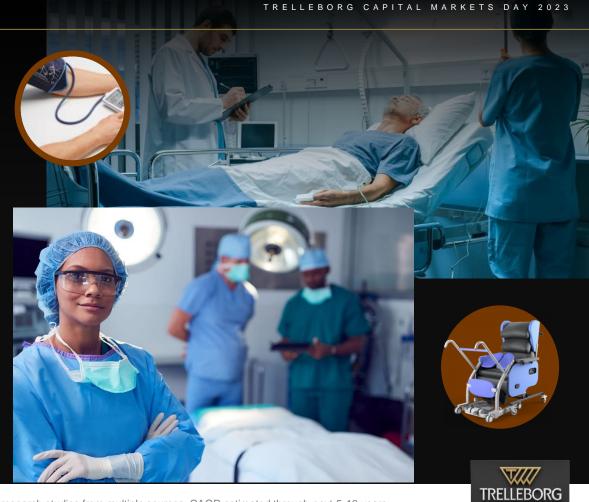

#### **Healthcare fabrics**

**MARKET GROWTH** 

5-10% CAGR

- Wearables
- Medical furniture coatings
- Innovations: Smart and zone coated fabrics