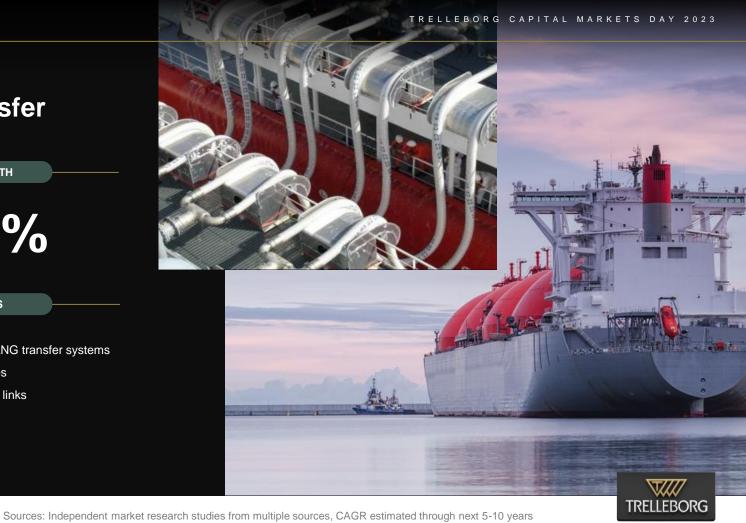

#### **LNG** transfer

MARKET GROWTH

5-10% **CAGR** 

- Ship to ship and bunkering LNG transfer systems
- Composite and floating hoses
- Emergency shutdown safety links