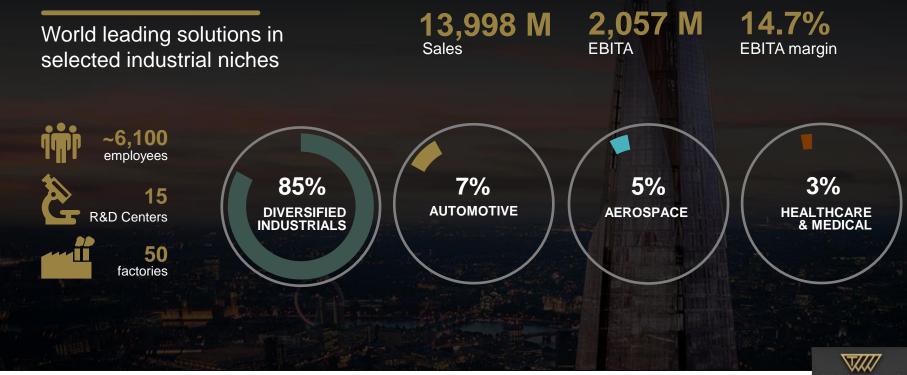

# **Trelleborg Industrial Solutions**

85%
DIVERSIFIED INDUSTRIALS

Port & marine

All three combined

~2/3

of Diversified industrials