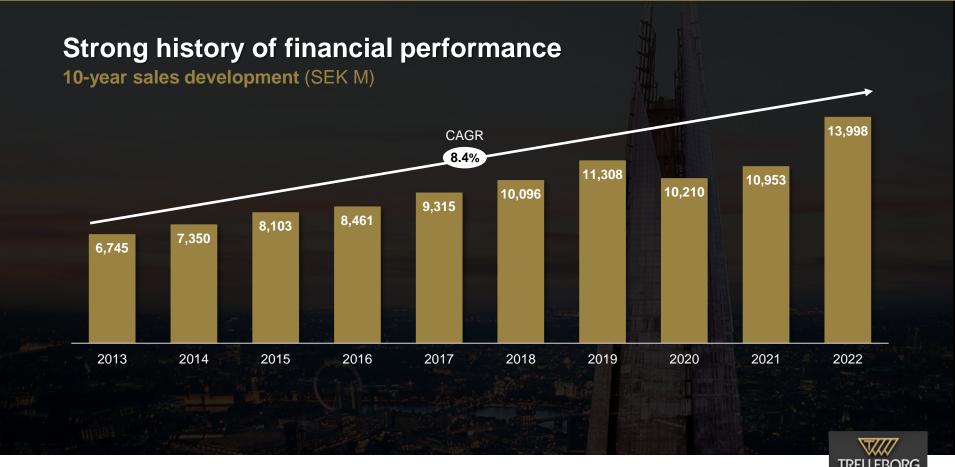

# **Trelleborg Industrial Solutions**



# **Trelleborg Industrial Solutions**

85%
DIVERSIFIED INDUSTRIALS







Port & marine

All three combined

~2/3

of Diversified industrials









## **Application examples**

Automotive boots

Construction profiles

Coated fabrics for escape slides

Rail antivibration solutions













GLOBAL LEADER

Docking & mooring systems



Food processing hoses



Water infrastructure seals



# **Global sales and footprint**













GROWTH SEGMENTS











#### Water infrastructure

**MARKET GROWTH** 

5-10%

- Portfolio innovations in new seals and repair
- Asia market expansion via production in Bengaluru



## Wind power

**MARKET GROWTH** 

8-10% CAGR

- Antivibration solutions
- Grout and skirt seals
- Asia market expansion via production in Bengaluru, Singapore, Qingdao and Suzhou



#### **LNG** transfer

MARKET GROWTH

5-10% **CAGR** 

- Ship to ship and bunkering LNG transfer systems
- Composite and floating hoses
- Emergency shutdown safety links



#### **Healthcare fabrics**

**MARKET GROWTH** 

5-10% CAGR

- Wearables
- Medical furniture coatings
- Innovations: Smart and zone coated fabrics



## **Aerospace**

**MARKET GROWTH** 

10-15%

- Lightweight polyurethane escape slides
- Life jacket