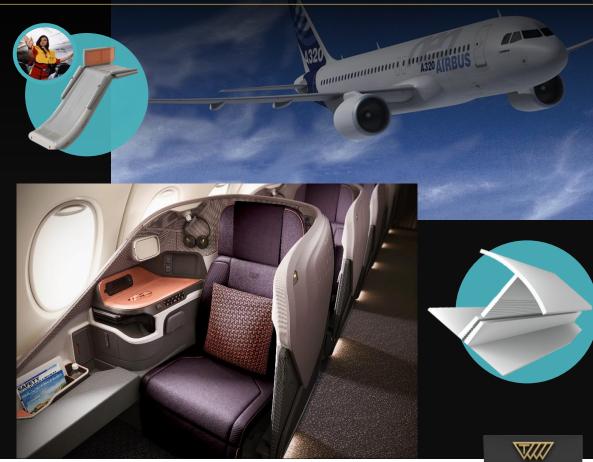

## **Aerospace**

**MARKET GROWTH** 

10-15%

- Lightweight polyurethane escape slides
- Life jackets & rafts
- Range extension into interior cabin profiles

**GROWTH AMBITION** 

>25% Over the next three years