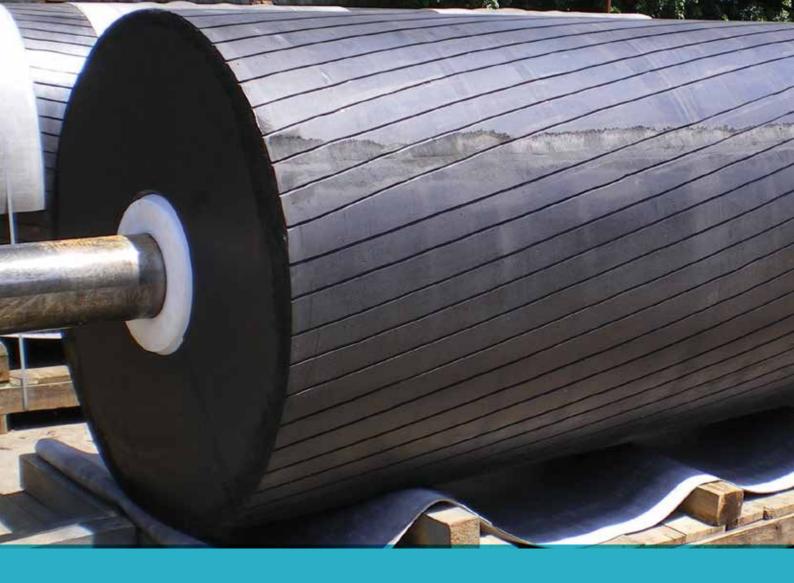

# TRELLEBORG RUBBER LINING

Trelleborg offer a complete range of rubber sheet in various widths, thickness's and hardness's to suit a multitude of applications for mining and mineral processing.

# TRELLEBORG RUBBER LINING

Trelleborg offer a complete range of rubber sheet in various widths, thickness's and hardness's to suit a multitude of applications for mining and mineral processing.

For technical data on our rubber sheets please refer to the rubber sheet for the mining industry brochure.