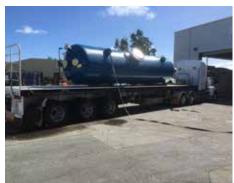

Trelleborg offer lining services from our Perth and Brisbane workshops.

We also offer project management for small to medium size rubber lining projects coordinating fabrication, rubber lining and painting.

Equipment lined includes:

- Launders
- Spools
- Pipes
- Chutes
- Agitation shafts
- Vessels
- Screen components
- Pulleys
- Trunnions
- Trommel frames.