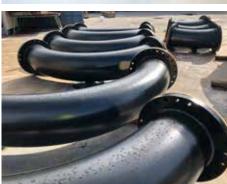

Equipment lined includes:

- Launders
- Spools
- Pipes
- Chutes
- Agitation shafts
- Vessels
- Screen components
- Pulleys
- Trunnions
- Trommel frames.