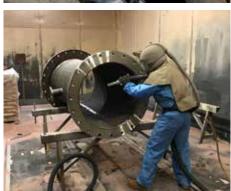

# **RUBBER ADHESION PROCESS**

We provide our customers with the flexibility to select and consider two methods of bonding rubber to steel surfaces. Cold bonding using contact adhesives or hot vulcanisation of uncured rubber using autoclave pressure steam curing techniques.

Both our rubber lining workshops in Perth and Brisbane are fully equipped to offer both methods of lining.

Our application engineers are available to help you decide upon the optimum lining method for your application and process duty.