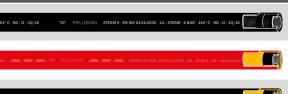

**TRELLEBORG** 

TRELLEBORG

Oil & Gas

**OIL 10** 

| STEAM 6 / Low pressure steam hose.                                                                        | 19-51  | 6  | -   | -30/+164 °C |
|-----------------------------------------------------------------------------------------------------------|--------|----|-----|-------------|
| STEAM 16 RED / High pressure steam hose.                                                                  | 13-51  | 16 | -   | -30/+210 °C |
| STEAM 16 / High pressure steam hose.                                                                      | 13-51  | 16 | -   | -30/+210 °C |
| Mineral and synthetic oil and household fuel delivery hose (with aromatic content up to 50%).             | 16-102 | 10 | -   | -30/+80 °C  |
| Mineral and synthetic oil and household fuel suction and delivery hose (with aromatic content up to 50%). | 19-152 | 10 | 0.9 | -30/+80 °C  |