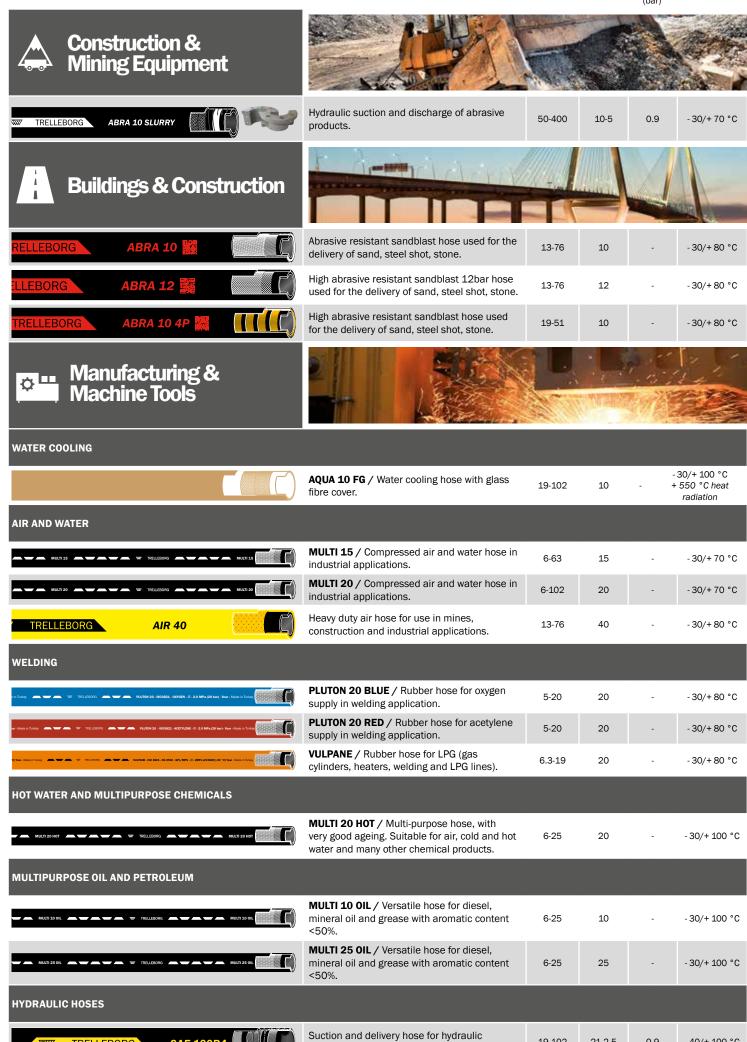

## **♣ Gericulture & Forestry**

|                                                                                                         |        | H     |     |               |
|---------------------------------------------------------------------------------------------------------|--------|-------|-----|---------------|
| Water delivery hose used for the discharge of industrial water, waste water and agricultural equipment. | 51-305 | 5     | -   | - 30/+ 80 °C  |
| Water delivery hose used for the discharge of industrial water, waste water and agricultural equipment. | 25-305 | 10    | -   | - 30/+ 80 °C  |
| Water delivery hose used for the discharge of industrial water, waste water and agricultural equipment. | 25-203 | 20-18 | -   | - 30/+ 80 °C  |
| Water suction and delivery hose used for industrial water, waste water and agricultural equipment.      | 25-254 | 10    | 0.9 | - 30/+ 80 °C  |
| Hot water delivery hose used in industry, construction and agricultural applications.                   | 25-152 | 10    | -   | - 30/+ 100 °C |
| Hot water suction and delivery hose used in industry, construction and agricultural applications.       | 25-254 | 10    | 0.9 | -30/+100 °C   |
| Heavy duty water delivery hose for tough applications in industry, agriculture and constructions sites. | 25-152 | 10    | -   | - 30/+ 80 °C  |

**CHEM 16 UPE SD** EN 12115

**AQUA 10 INDUS** 

Chemical resistant suction and delivery hose.

19-102 16 0.9 -30/+100 °C

0.9

10

-30/+100 °C

TRELLEBORG

**TRELLEBORG** 

TRELLEBORG

Oil & Gas

**OIL 10** 

| STEAM 6 / Low pressure steam hose.                                                                        | 19-51  | 6  | -   | -30/+164 °C |
|-----------------------------------------------------------------------------------------------------------|--------|----|-----|-------------|
| STEAM 16 RED / High pressure steam hose.                                                                  | 13-51  | 16 | -   | -30/+210 °C |
| STEAM 16 / High pressure steam hose.                                                                      | 13-51  | 16 | -   | -30/+210 °C |
| Mineral and synthetic oil and household fuel delivery hose (with aromatic content up to 50%).             | 16-102 | 10 | -   | -30/+80 °C  |
| Mineral and synthetic oil and household fuel suction and delivery hose (with aromatic content up to 50%). | 19-152 | 10 | 0.9 | -30/+80 °C  |

13-102

| Delivery hose to transfer abrasive material such as cement, sand, etc.              | 75-152 | 7  | -   | - 30/+ 80 °C |  |
|-------------------------------------------------------------------------------------|--------|----|-----|--------------|--|
| Suction and delivery hose to transfer abrasive material such as cement, sand, etc.  | 76-152 | 10 | 0.9 | - 30/+ 80 °C |  |
| Abrasive food material delivery hose for food industry such as grain, PVC granules. | 75-127 | 7  | -   | - 30/+ 80 °C |  |

19-102

21-2.5

0.9

-40/+100 °C

**SAE 100R4** 

Trelleborg is a world leader in engineered polymer solutions that seal, damp and protect critical applications in demanding environments. Its innovative solutions accelerate performance for customers in a sustainable way.