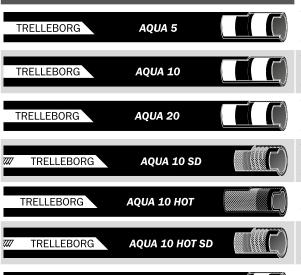

**CHEM 16 UPE SD** EN 12115

**AQUA 10 INDUS** 

Chemical resistant suction and delivery hose.

19-102 16 0.9 -30/+100 °C

0.9

10

-30/+100 °C

TRELLEBORG