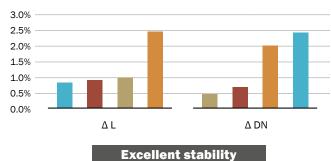

| PVC   |



#### **CANALKLER 250 S**

#### ' The best sewer cleaning hose '



Over 25 years of hose engineering and continuous improvements on hose design,

**CANALKLER 250 S is recognized as the** best sewer cleaning hose and far exceeds competitors by higher performances on applications.

A specially formulated compound 'slippery cover' gives outstanding properties like:

- Low friction coefficient which helps all users to lower water and fuel consumptions\*
- Superior abrasion resistance for longer lifespan due to excellent friction sliding capacities.

\* Saving 14K€/year per truck to clean 300 km of sewer (CANALKLER 250 S against Hydraulic hose)

#### Low sliding resistance: higher speed



2 times more slippery

#### **Better flexibility**





Delta  $\Delta$  under 200 bar WP



#### **Outstanding performances**



Safety: textile reinforcements avoid risk of injury





## DRAIN AND SEWER CLEANING



### Suction and discharge for sewer cleaning vehicles

Suction or delivery of abrasive materials on stationary systems and for cassette applications on sewer cleaning vehicles.

High resistance to abrasive environments.

Excellent kink resistance even at small bending radius.



| ND<br>mm | WP<br>bar | BP<br>bar | Max. vacuum<br>bar | Tube | Cover  |  |
|----------|-----------|-----------|--------------------|------|--------|--|
| 100      | 4         | 12        | 0.8                | NR   | NR     |  |
| 100-152  | 6         | 15        | 0.9                | SBR  | SBR NR |  |

#### **CANALKLER 250 S**

'The best sewer cleaning hose '

# 





#### Sewer line c