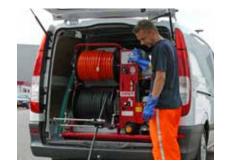

#### Sewer cleaning vehicles

TRELLEBORG

High pressure jetting hose specially designed for sewer cleaning equipment. Light weight. Flexible and kink resistant. Long service life.

|                                                                                                          |              | ND<br>mm | WP<br>bar | BP<br>bar | Tube       | Cover      |
|----------------------------------------------------------------------------------------------------------|--------------|----------|-----------|-----------|------------|------------|
| 13 - 1/2" - WP 300 BAR/4410 PSI - 1 Q 14 - Made in France                                                | TRELLJET 513 | 13-16    | 300       | 760       | NBR<br>SBR | NBR<br>SBR |
| - THELEBONG - THELEBONG - THELEFI 560 30 08-5/38" WP 650 BAR/9560 Pd: MAX 150 °C - 1 Q 13 Maaia in Fance | TRELLJET 560 | 8-13     | 650       | 1600      | NBR<br>SBR | NBR<br>SBR |
| TRELLEBORG STARKLER W TRELLEBORG STARKLER                                                                | STARKLER     | 13-38    | 20-10     | 60-30     | EPDM       | EPDM       |

#### Sewer line cleaning

Sewer jetting and heavy duty high pressure water cleaning.

Low friction resistance: higher speed into the sewer. Longer lifespan. Textile reinforcement for better safety at work. Better flexibility, even at low temperatures. Easy to handle and user friendly. Deformation resistance.