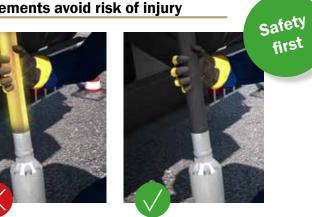

#### **Outstanding performances**

Safety: textile reinforcements avoid risk of injury