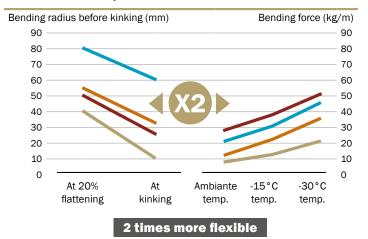

#### Low sliding resistance: higher speed

2 times more slippery

#### **Better flexibility**

Delta  $\Delta$  under 200 bar WP