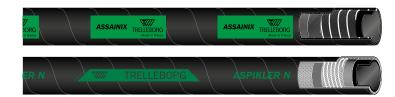

#### **CANALKLER 250 S**

#### ' The best sewer cleaning hose '

Over 25 years of hose engineering and continuous improvements on hose design,

**CANALKLER 250 S is recognized as the** best sewer cleaning hose and far exceeds competitors by higher performances on applications.

A specially formulated compound 'slippery cover' gives outstanding properties like:

- Low friction coefficient which helps all users to lower water and fuel consumptions\*
- Superior abrasion resistance for longer lifespan due to excellent friction sliding capacities.

#### **CANALKLER 250 S**

'The best sewer cleaning hose '

| n France |  |
|----------|--|
|          |  |

|                 | ND<br>mm | WP<br>bar | BP<br>bar | Tube | Cover  |
|-----------------|----------|-----------|-----------|------|--------|
| CANALKLER 250 S | 13-38    | 250       | 625       | SBR  | SBR NR |