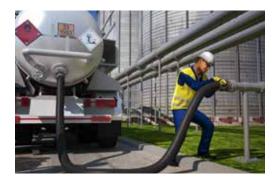

### Suction and discharge of petroleum and chemical products

Hazardous waste management:

- Collection of hydrocarbons, bases, acids

- Pumping, cleaning and maintenance of oil separator tanks, degassing

- Collection of used mineral oils

- Treatment and recovery of special waste.

Robust and reliable, rubber and composite hoses range combines strong chemical resistance as well as flexibility.

| ND<br>mm | WP<br>bar | BP<br>bar | Tube | Cover |
|----------|-----------|-----------|------|-------|
| 19-150   | 16        | 64-48     | NBR  | CR    |
| 19-150   | 16        | 64-48     | UPE  | EPDM  |
| 50-100   | 14        | 56        | PP   | PVC   |
| 50-100   | 14        | 56        | PP   | PVC   |