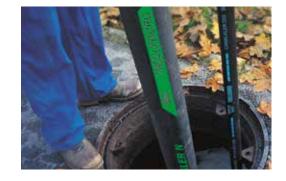

### Suction and discharge for sewer cleaning vehicles

Suction or delivery of abrasive materials on stationary systems and for cassette applications on sewer cleaning vehicles.

High resistance to abrasive environments.

Excellent kink resistance even at small bending radius.

| ND<br>mm | WP<br>bar | BP<br>bar | Max. vacuum<br>bar | Tube | Cover  |  |
|----------|-----------|-----------|--------------------|------|--------|--|
| 100      | 4         | 12        | 0.8                | NR   | NR     |  |
| 100-152  | 6         | 15        | 0.9                | SBR  | SBR NR |  |