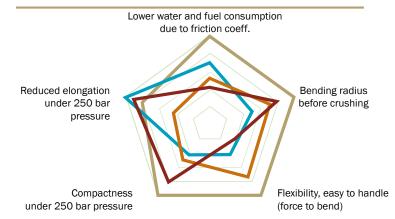

#### ' The best sewer cleaning hose '

Over 25 years of hose engineering and continuous improvements on hose design,

**CANALKLER 250 S is recognized as the** best sewer cleaning hose and far exceeds competitors by higher performances on applications.

A specially formulated compound 'slippery cover' gives outstanding properties like:

- Low friction coefficient which helps all users to lower water and fuel consumptions\*
- Superior abrasion resistance for longer lifespan due to excellent friction sliding capacities.