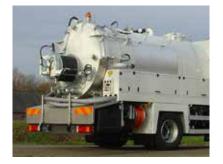

### Suction and discharge for sewer cleaning vehicles

Suction or delivery of abrasive materials on stationary systems and for cassette applications on sewer cleaning vehicles.

High resistance to abrasive environments.

Excellent kink resistance even at small bending radius.

| ND<br>mm | WP<br>bar | BP<br>bar | Max. vacuum<br>bar | Tube | Cover  |  |
|----------|-----------|-----------|--------------------|------|--------|--|
| 100      | 4         | 12        | 0.8                | NR   | NR     |  |
| 100-152  | 6         | 15        | 0.9                | SBR  | SBR NR |  |