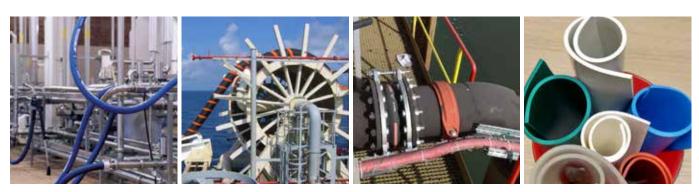

### Suction and discharge of petroleum and chemical products

Hazardous waste management:

- Collection of hydrocarbons, bases, acids

- Pumping, cleaning and maintenance of oil separator tanks, degassing

- Collection of used mineral oils

- Treatment and recovery of special waste.

Robust and reliable, rubber and composite hoses range combines strong chemical resistance as well as flexibility.

| ND<br>mm | WP<br>bar | BP<br>bar | Tube | Cover |
|----------|-----------|-----------|------|-------|
| 19-150   | 16        | 64-48     | NBR  | CR    |
| 19-150   | 16        | 64-48     | UPE  | EPDM  |
| 50-100   | 14        | 56        | PP   | PVC   |
| 50-100   | 14        | 56        | PP   | PVC   |

### Suction and discharge for sewer cleaning vehicles

Suction or delivery of abrasive materials on stationary systems and for cassette applications on sewer cleaning vehicles.

High resistance to abrasive environments.

Excellent kink resistance even at small bending radius.

| ND<br>mm | WP<br>bar | BP<br>bar | Max. vacuum<br>bar | Tube | Cover  |  |
|----------|-----------|-----------|--------------------|------|--------|--|
| 100      | 4         | 12        | 0.8                | NR   | NR     |  |
| 100-152  | 6         | 15        | 0.9                | SBR  | SBR NR |  |