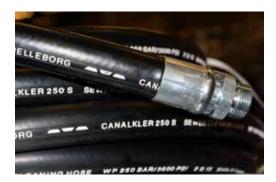

#### **CANALKLER 250 S**

#### ' The best sewer cleaning hose '

Over 25 years of hose engineering and continuous improvements on hose design,

**CANALKLER 250 S is recognized as the** best sewer cleaning hose and far exceeds competitors by higher performances on applications.

A specially formulated compound 'slippery cover' gives outstanding properties like:

- Low friction coefficient which helps all users to lower water and fuel consumptions\*
- Superior abrasion resistance for longer lifespan due to excellent friction sliding capacities.

#### **CANALKLER 250 S**

'The best sewer cleaning hose '

#### Sewer line cleaning

Sewer jetting and heavy duty high pressure water cleaning.

Low friction resistance: higher speed into the sewer. Longer lifespan. Textile reinforcement for better safety at work. Better flexibility, even at low temperatures. Easy to handle and user friendly. Deformation resistance.

| n France |  |
|----------|--|
|          |  |

|                 | ND<br>mm | WP<br>bar | BP<br>bar | Tube | Cover  |
|-----------------|----------|-----------|-----------|------|--------|
| CANALKLER 250 S | 13-38    | 250       | 625       | SBR  | SBR NR |