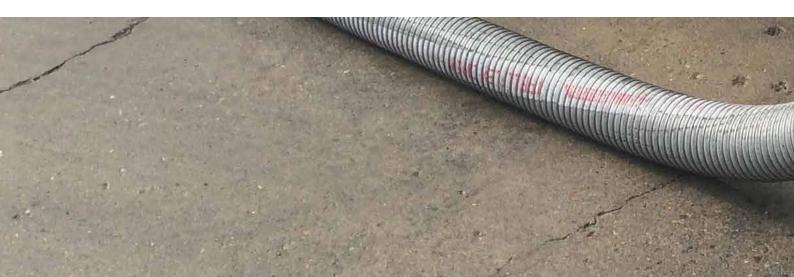

#### **CANALKLER 250 S**

#### ' The best sewer cleaning hose '

Over 25 years of hose engineering and continuous improvements on hose design,

**CANALKLER 250 S is recognized as the** best sewer cleaning hose and far exceeds competitors by higher performances on applications.

#### Sewer line cleaning

Sewer jetting and heavy duty high pressure water cleaning.

Low friction resistance: higher speed into the sewer. Longer lifespan. Textile reinforcement for better safety at work. Better flexibility, even at low temperatures. Easy to handle and user friendly. Deformation resistance.