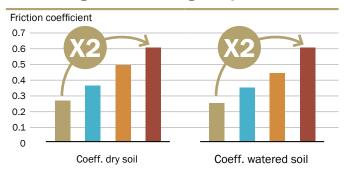

A specially formulated compound 'slippery cover' gives outstanding properties like:

- Low friction coefficient which helps all users to lower water and fuel consumptions\*
- Superior abrasion resistance for longer lifespan due to excellent friction sliding capacities.

\* Saving 14K€/year per truck to clean 300 km of sewer (CANALKLER 250 S against Hydraulic hose)

#### Low sliding resistance: higher speed

2 times more slippery