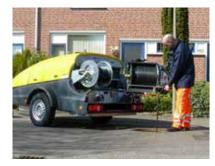

#### Sewer cleaning vehicles

TRELLEBORG

High pressure jetting hose specially designed for sewer cleaning equipment. Light weight. Flexible and kink resistant. Long service life.

|                                                                                                          |              | ND<br>mm | WP<br>bar | BP<br>bar | Tube       | Cover      |
|----------------------------------------------------------------------------------------------------------|--------------|----------|-----------|-----------|------------|------------|
| 13 - 1/2" - WP 300 BAR/4410 PSI - 1 Q 14 - Made in France                                                | TRELLJET 513 | 13-16    | 300       | 760       | NBR<br>SBR | NBR<br>SBR |
| - THELEBONG - THELEBONG - THELEFI 560 30 08-5/38" WP 650 BAR/9560 Pd: MAX 150 °C - 1 Q 13 Maaia in Fance | TRELLJET 560 | 8-13     | 650       | 1600      | NBR<br>SBR | NBR<br>SBR |
| TRELLEBORG STARKLER W TRELLEBORG STARKLER                                                                | STARKLER     | 13-38    | 20-10     | 60-30     | EPDM       | EPDM       |

#### Sewer line cleaning

Sewer jetting and heavy duty high pressure water cleaning.

Low friction resistance: higher speed into the sewer. Longer lifespan. Textile reinforcement for better safety at work. Better flexibility, even at low temperatures. Easy to handle and user friendly. Deformation resistance.