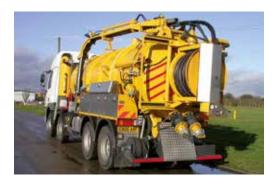

#### Sewer cleaning vehicles

TRELLEBORG

High pressure jetting hose specially designed for sewer cleaning equipment. Light weight. Flexible and kink resistant. Long service life.

|                                                                                                          |              | ND<br>mm | WP<br>bar | BP<br>bar | Tube       | Cover      |
|----------------------------------------------------------------------------------------------------------|--------------|----------|-----------|-----------|------------|------------|
| 13 - 1/2" - WP 300 BAR/4410 PSI - 1 Q 14 - Made in France                                                | TRELLJET 513 | 13-16    | 300       | 760       | NBR<br>SBR | NBR<br>SBR |
| - THELEBONG - THELEBONG - THELEFI 560 30 08-5/38" WP 650 BAR/9560 Pd: MAX 150 °C - 1 Q 13 Maaia in Fance | TRELLJET 560 | 8-13     | 650       | 1600      | NBR<br>SBR | NBR<br>SBR |
| TRELLEBORG STARKLER W TRELLEBORG STARKLER                                                                | STARKLER     | 13-38    | 20-10     | 60-30     | EPDM       | EPDM       |

### Suction and discharge for sewer cleaning vehicles

Suction or delivery of abrasive materials on stationary systems and for cassette applications on sewer cleaning vehicles.

High resistance to abrasive environments.