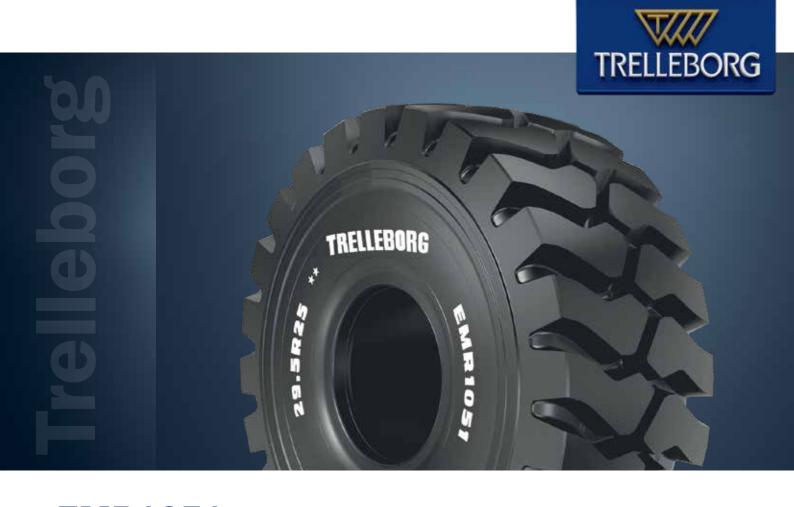

## **EMR1051 Earthmover Radial Tires**

### PREMIUM RADIAL PNEUMATIC

Designed for loaders, the EMR1051 range is the best solution for intensive loading applications in industries such as open pits and quarries as well as infrastructure and building construction and landscaping where traction cannot be compromised.

The Trelleborg EMR range is designed to enhance productivity in critical construction applications, delivering both enhanced damage protection and durability. The multi surface tread design delivers control and perfect grip when it's needed the most, whether on sand, rock, gravel or soil.

The strong radial carcass and state of the art compound assure long life, while providing equal load distribution for a comfortable ride, maintaining low fuel consumption.

#### **Main Benefits**

- Optimal traction
- Excellent tire life due to deep tread
- · Cut resistant compound
- Sidewall rubber ring guard protection
- Robust carcass to support eventual retreading\*

RIDE COMFORT