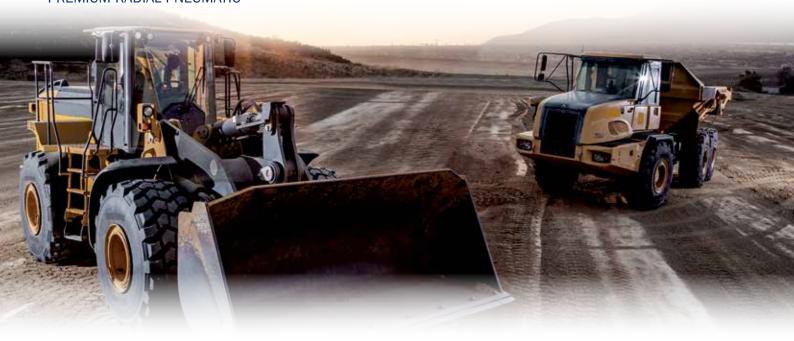

### PREMIUM RADIAL PNEUMATIC

Designed for loaders, the EMR1051 range is the best solution for intensive loading applications in industries such as open pits and quarries as well as infrastructure and building construction and landscaping where traction cannot be compromised.

The Trelleborg EMR range is designed to enhance productivity in critical construction applications, delivering both enhanced damage protection and durability. The multi surface tread design delivers control and perfect grip when it's needed the most, whether on sand, rock, gravel or soil.